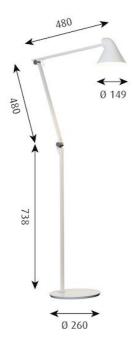

#### Concept:

The fixture provides direct glare-free horizontal light while reflecting some of the light through the rear of the head, illuminating the top of the arm. The ergonomic design of the fixture head shapes the light and gives optimal light direction. A simple mechanical system provides great freedom of movement, so the light can always be set in the ideal position in the workspace. The shade is painted white on the inside, reflecting comfortable diffused light.

#### Material:

Base: Steel. Arms and lamp head: Aluminium. Joints: Anodized Aluminium. Stem: Aluminium.

#### Weight:

Max: 7.2 kg