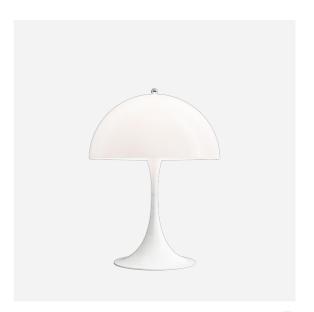

# Panthella Table

The fixture emits a soft and comfortable illumination. The hemispherical shade reflects the light downwards, and the material used ensures that the majority of the light is spread diffusely in the room from the surface of the

#### Panthella Table

## **Product description**

Modern, all white, portable fixture.
Terse and iconic design
Matching floor version available.

|           | 1        | unting |        |
|-----------|----------|--------|--------|
| $\Lambda$ | $\sim$ 1 | Int    | ına    |
| IVI       | w        | JI II  | II ICA |
|           | _        |        | 9      |

### **Light description**

The fixture emits glare free, comfortable light.

Top hemispherical shade reflects light downwards