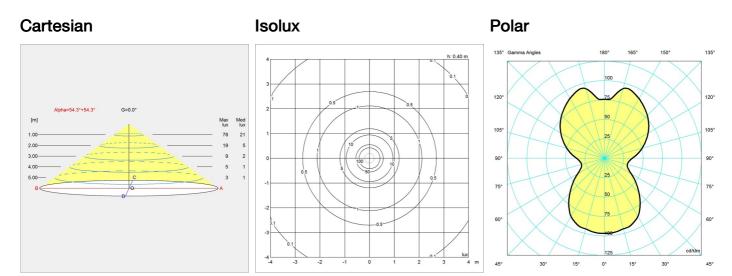

, portable fixture.
Terse and iconic design
Matching floor version available.

|           | 1        | unting |        |
|-----------|----------|--------|--------|
| $\Lambda$ | $\sim$ 1 | Int    | ına    |
| IVI       | w        | JI II  | II ICA |
|           | _        |        | 9      |

Portable fixture plugs into standard wall outet.

### **Light description**

The fixture emits glare free, comfortable light.

Top hemispherical shade reflects light downwards

### Design

Verner Panton

### Material

Shade: opal acrylic, 1. 5mm (0. 06") thick.
Base: injection molded white ABS, 1. 5mm (0. 06") thick.
Switch: on/off, phenolic, on cord.
Socket: Porcelain, medium base for A-19, frosted envelope lamps.

### Weight

2,462

#### **Finish**

Wht opal acryl



# Light distribution diagrams



### Spare parts & accessories

| Product                            | Variant number |
|------------------------------------|----------------|
| PANTHELLA FLOOR/TABLE, NUT, CHROME | 5744610049     |
| PANTHELLA TABLE, SHADE             | 5744610366     |
| PANTHELLA TABLE, CLEAR SHADEHOLDER | 5744610544     |