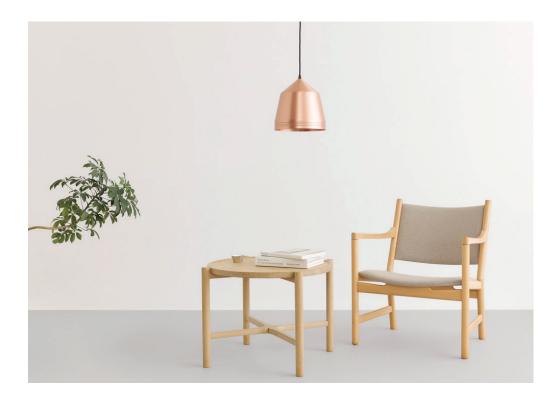

# Cooper

### Lead time

6-8 weeks

Raw metal – satin polished with protective clear finish: