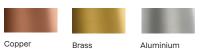

### Lead time

6-8 weeks

Raw metal – satin polished with protective clear finish:

#### Powder-coated aluminium

| Black Ace | Flat White                               | Burgundy Wine |
|-----------|------------------------------------------|---------------|
|           |                                          |               |
|           |                                          |               |
|           | 1.1.1.1.1.1.1.1.1.1.1.1.1.1.1.1.1.1.1.1. |               |