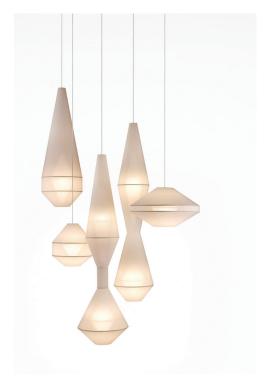

# Mayu

#### Mayu 01

Size: 380 mm Ø x 400mm high Weight: Approx. 1.2kg \*LED globe

#### Mayu 02

Size: 600 mm Ø x 340mm high Weight: Approx. 1.7kg \*LED globe

#### Mayu 03

Size: 400 mm Ø x 1200mm high Weight: Approx. 1.8kg \*LED globe