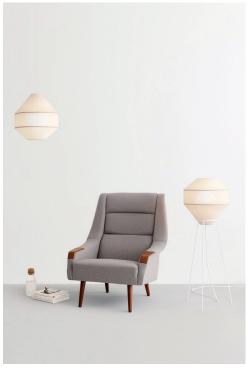

## Mayu Floor

Size: 380 mm Ø x 1100mm high Weight: Approx. 1.6kg \*LED globe

#### Floor stand finish options

Powder-coated Dulux Powder-coated Dulux Black Ace

(Other Dulux powder-coat colours available on request)

Size: 380 mm Ø x 1700mm high Weight: Approx. 2.2kg \*Fixed LED plates