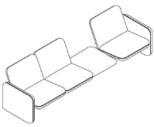

#### Wilkes Modular Sofa Group - 1-Seat Left - Table - 1-Seat

Right Height: 705 mm Width: 2165 mm Depth: 781 mm Seat Depth: 489 mm Seat Height: 394 mm Arm Height: 514 mm

#### Wilkes Modular Sofa Group - 1-Seat Left - Table - 2-Seat

Right Height: 705 mm Width: 2788 mm Depth: 781 mm Seat Depth: 489 mm Seat Height: 394 mm

Arm Height: 514 mm