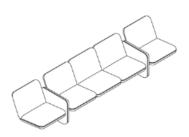

#### Wilkes Modular Sofa Group - 5-Seat Left - Table Right

Height: 705 mm Width: 4045 mm Depth: 781 mm Seat Depth: 489 mm Seat Height: 394 mm Arm Height: 514 mm