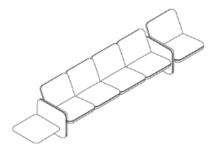

# Wilkes Modular Sofa Group

Designed by Ray Wilkes and first introduced in 1976, Wilkes Modular Sofa Group has made a lasting impression with its distinctive silhouette. We've updated the essential postmodern design with power and material options. Everything else we've kept the same, from its injection-molded foam cushion construction to its integrated table option.

#### Wilkes Modular Sofa Group - 5-Seat Left - Table Right

Height: 705 mm Width: 4045 mm Depth: 781 mm Seat Depth: 489 mm Seat Height: 394 mm Arm Height: 514 mm