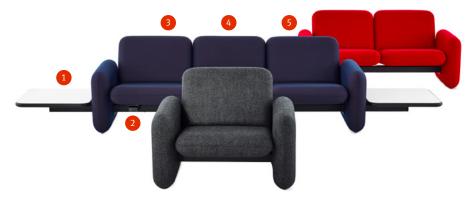

# **Key Features**

#### 1. Optional Tables

Tables, which can be specified wherever there's a seating unit, hold personal items and create a buffer for personal space.

#### 2. Power Kit

Power modules with USB ports can be added to all sofa group options to make charging technology easy.

## 3. Injection-Molded Foam Cushions

The rounded-edge cushions, likened to the shape of Chiclet gum, never "puddle" or lose their shape.

## 4. Angled Seat

The geometry of the 105-degree angle of the seat and back provides a perfect pocket for comfortable sitting.

# 5. Multiple Material Options

It's still available in bright solids, like the original, but also can be upholstered with Maharam textiles.