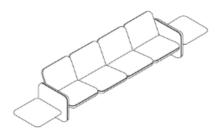

# Wilkes Modular Sofa Group

Designed by Ray Wilkes and first introduced in 1976, Wilkes Modular Sofa Group has made a lasting impression with its distinctive silhouette. We've updated the essential postmodern design with power and material options. Everything else we've kept the same, from its injection-molded foam cushion construction to its integrated table option.

#### Wilkes Modular Sofa Group - 5-Seat

Height: 705 mm Width: 3425 mm Depth: 781 mm Seat Depth: 489 mm Seat Height: 394 mm Arm Height: 514 mm