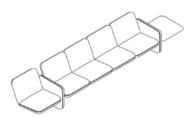

#### Wilkes Modular Sofa Group - 1-Seat Left - Table - 1-Seat

Right Height: 705 mm Width: 2165 mm Depth: 781 mm Seat Depth: 489 mm Seat Height: 394 mm Arm Height: 514 mm

#### Wilkes Modular Sofa Group - 1-Seat Left - Table - 2-Seat

Right Height: 705 mm Width: 2788 mm Depth: 781 mm Seat Depth: 489 mm Seat Height: 394 mm

Arm Height: 514 mm

# Wilkes Modular Sofa Group - 2-Seat Left - Table - 1-Seat

Right Height: 705 mm Width: 2788 mm Depth: 781 mm Seat Depth: 489 mm Seat Height: 394 mm Arm Height: 514 mm