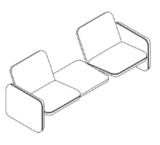

# **Statement of Line**

Chair

2 Seat

3 Seat

4 Seat

#### Wilkes Modular Sofa Group - 1-Seat Left - Table - 1-Seat

Right Height: 705 mm Width: 2165 mm Depth: 781 mm Seat Depth: 489 mm Seat Height: 394 mm Arm Height: 514 mm