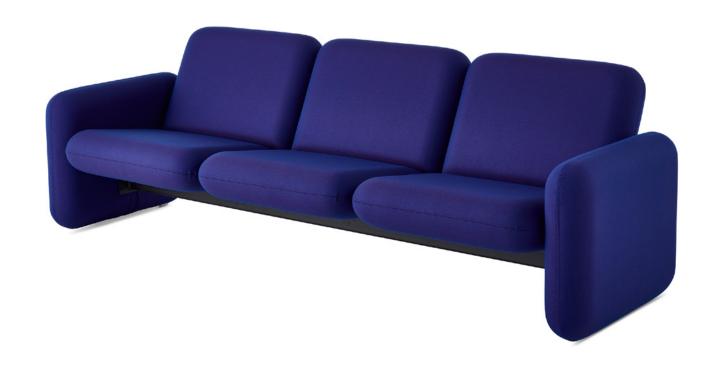

# Wilkes Modular Sofa Group

Designed by Ray Wilkes and first introduced in 1976, Wilkes Modular Sofa Group has made a lasting impression with its distinctive silhouette. We've updated the essential postmodern design with power and material options. Everything else we've kept the same, from its injection-molded foam cushion construction to its integrated table option.

#### Benefits

- Provides a surprising level of individual comfort, thanks to rounded-edge cushions and steel brackets with enough give that each back section can flex independently
- Comes in a range of configurations, from a single chair to a six-seat sofa
- Available with power for additional functionality and many upholstery options, making it adaptable to a wide variety of architectural styles

## 3. Injection-Molded Foam Cushions

The rounded-edge cushions, likened to the shape of Chiclet gum, never "puddle" or lose their shape.

## 4. Angled Seat

The geometry of the 105-degree angle of the seat and back provides a perfect pocket for comfortable sitting.

# 5. Multiple Material Options

It's still available in bright solids, like the original, but also can be upholstered with Maharam textiles.