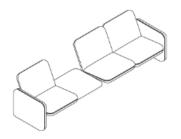

# Wilkes Modular Sofa Group - 2-Seat Left - Table - 1-Seat

Right Height: 705 mm Width: 2788 mm Depth: 781 mm Seat Depth: 489 mm Seat Height: 394 mm Arm Height: 514 mm

#### Wilkes Modular Sofa Group - 2-Seat Left - Table - 2-Seat

# Right

Height: 705 mm Width: 3425 mm Depth: 781 mm Seat Depth: 489 mm Seat Height: 394 mm Arm Height: 514 mm