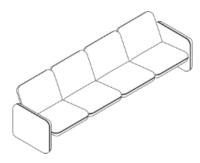

# **Statement of Line**

Chair

2 Seat

3 Seat

4 Seat

#### Wilkes Modular Sofa Group - 4-Seat

Height: 705 mm Width: 2788 mm Depth: 781 mm Seat Depth: 489 mm Seat Height: 394 mm Arm Height: 514 mm