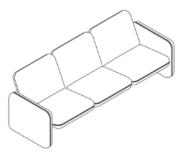

# **Statement of Line**

Chair

2 Seat

3 Seat

4 Seat

#### Wilkes Modular Sofa Group - 3-Seat

Height: 705 mm Width: 2165 mm Depth: 781 mm Seat Depth: 489 mm Seat Height: 394 mm Arm Height: 514 mm