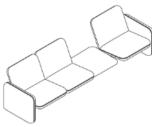

#### Wilkes Modular Sofa Group - 1-Seat Left - Table - 2-Seat

Right Height: 705 mm Width: 2788 mm Depth: 781 mm Seat Depth: 489 mm Seat Height: 394 mm

Arm Height: 514 mm