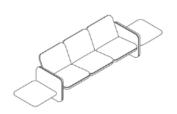

# Wilkes Modular Sofa Group

Designed by Ray Wilkes and first introduced in 1976, Wilkes Modular Sofa Group has made a lasting impression with its distinctive silhouette. We've updated the essential postmodern design with power and material options. Everything else we've kept the same, from its injection-molded foam cushion construction to its integrated table option.

#### Wilkes Modular Sofa Group - 1-Seat Left - Table - 1-Seat

Right Height: 705 mm Width: 2165 mm Depth: 781 mm Seat Depth: 489 mm Seat Height: 394 mm Arm Height: 514 mm