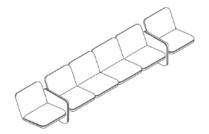

#### Wilkes Modular Sofa Group - 5-Seat Left - Table Right

Height: 705 mm Width: 4045 mm Depth: 781 mm Seat Depth: 489 mm Seat Height: 394 mm Arm Height: 514 mm

#### Wilkes Modular Sofa Group - Table Left - 5-Seat Right

Height: 705 mm Width: 4045 mm Depth: 781 mm Seat Depth: 489 mm Seat Height: 394 mm Arm Height: 514 mm