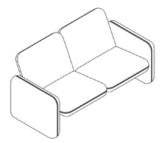

# **Statement of Line**

Chair

2 Seat

3 Seat

4 Seat

#### Wilkes Modular Sofa Group - 2-Seat

Height: 705 mm Width: 1543 mm Depth: 781 mm Seat Depth: 489 mm Seat Height: 394 mm Arm Height: 514 mm