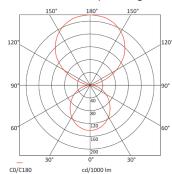

roduct design and design concept.

Premium LEDs combined with a light-enhancing microprism optic provide even, glare-free lighting while using a minimum amount of power. Corridors, entryways and other areas are bathed in warm, welcoming light. The high indirect light brightens walls and visually widens narrow rooms. It is also ideal for rooms with particularly low or sloped ceilings.

Environmentally friendly by design, ViVAA is virtually maintenance-free and very easy to maintain. High-quality components and design make this luminaire energy-efficient and durable as well as economical. Fewer fixtures are needed when you're lighting a room with ViVAA.

Available in two styles: Ceiling (far left) or Pendant (left)

## VIVAA TECHNICAL DATA





### Sample of light distributions available









#### ViVAA features at a glance

- Stainless steel luminaire housing
- 50,000 maintenance-free hours of LED life
- High-quality components and materials
- Available as ceiling mount or pendant
- 16" or 24" diameter fixtures
- Suitable for any room height including sloped ceilings
- Easy to clean
- · CDP microprism, satine diffuser
- 0-10V dimmable



High quality LED modules

| Model      | Diameter (inches) | Lumens | Power | Controls                             | Color<br>Temperature | Type               |
|------------|-------------------|--------|-------|--------------------------------------|----------------------|--------------------|
| ViVAA C400 | 16                | 5300   | 55W   | on/off and 0-10V dimming standard    | 3000K/4000K          | Ceiling or pendant |
|