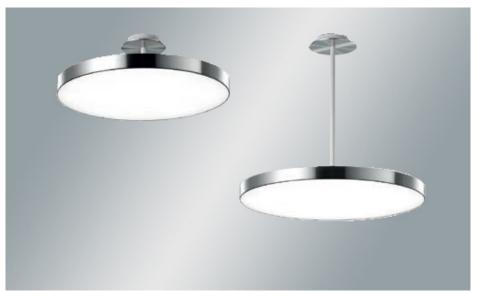

### VIVAA LED FACILITY LIGHTING

# BRINGING AESTHETICS AND LIGHT QUALITY TOGETHER SEAMLESSLY





Waldmann's new LED pendant light, ViVAA, is changing the way we look at lighting a room. The classic design and sleek simplicity reminds us that power can be elegant.

ViVAA is a proud winner of the esteemed Red Dot Award 2015, recognized internationally as the highest award for excellence in product design and design concept.

Premium LEDs combined with a light-enhancing microprism optic provide even, glare-free lighting while using a minimum amount of power. Corridors, entryways and other areas are bathed in warm, welcoming light. The high indirect light brightens walls and visually widens narrow rooms. It is also ideal for rooms with particularly low or sloped ceilings.

Environmentally friendly by design, ViVAA is virtually maintenance-free and very easy to maintain. High-quality c