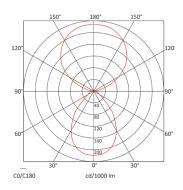

product design and design concept.

Premium LEDs combined with a light-enhancing microprism optic provide even, glare-free lighting while using a minimum amount of power. Corridors, entryways and other areas are bathed in warm, welcoming light. The high indirect light brightens walls and visually widens narrow rooms. It is also ideal for rooms with particularly low or sloped ceilings.

Environmentally friendly by design, ViVAA is virtually maintenance-free and very easy to maintain. High-quality components and design make this luminaire energy-efficient and durable as well as economical. Fewer fixtures are needed when you're lighting a room with ViVAA.

Available in two styles: Ceiling (far left) or Pendant (left)

## VIVAA TECHNICAL DATA





### Sample of light distributions available









#### ViVAA features at a glance

- Stainless steel luminaire housing
- 50,000 maintenance-free hours of LED life
- High-quality components and materials
- Available as ceiling mount or pendant
- 16" or 24" diameter fixtures
- Suitable for any room height including sloped ceilings
- Easy to clean
- · CDP microprism, satine diffuser
- 0-10V dimmable



High quality LED modules

| Model      | Diameter (inches) | Lumens | Power | Controls                             | Color<br>Temperature | Type               |
|------------|-------------------|--------|-------|--------------------------------------|----------------------|--------------------|
| ViVAA C400 | 16                | 5300   | 55W   | on/off and 0-10V dimming standard    | 3000K/4000K          | Ceiling or pendant |
|