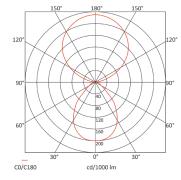

duct design and design concept.

Premium LEDs combined with a light-enhancing microprism optic provide even, glare-free lighting while using a minimum amount of power. Corridors, entryways and other areas are bathed in warm, welcoming light. The high indirect light brightens walls and visually widens narrow rooms. It is also ideal for rooms with particularly low or sloped ceilings.

Environmentally friendly by design, ViVAA is virtually maintenance-free and very easy to maintain. High-quality components and design make this luminaire energy-efficient and durable as well as economical. Fewer fixtures are needed when you're lighting a room with ViVAA.

Available in two styles: Ceiling (far left) or Pendant (left)

## VIVAA TECHNICAL DATA





### Sample of light distributions available









#### ViVAA features at a glance

- Stainless steel luminaire housing
- 50,000 maintenance-free hours of LED life
- High-quality components and materials
- Available as ceiling mount or pendant
- 16" or 24" diameter fixtures
- Suitable for any room height including sloped ceilings
- Easy to clean
- · CDP microprism, satine diffuser
- 0-10V dimmable



High quality LED modules

| Model      | Diameter (inches) | Lumens | Power | Controls                             | Color<br>Temperature | Type               |
|------------|-------------------|--------|-------|--------------------------------------|----------------------|--------------------|
| ViVAA C400 | 16                | 5300   | 55W   | on/off and 0-10V dimming standard    | 3000K/4000K          | Ceiling or pendant |
|