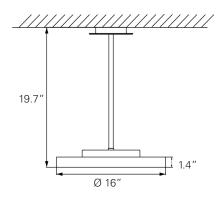

#### ViVAA features at a glance

- Stainless steel luminaire housing
- 50,000 maintenance-free hours of LED life
- High-quality components and materials
- Available as ceiling mount or pendant
- 16" or 24" diameter fixtures
- Suitable for any room height including sloped ceilings
- Easy to clean
- · CDP microprism, satine diffuser
- 0-10V dimmable

High quality LED modules

| Model      | Diameter (inches) | Lumens | Power | Controls                             | Color<br>Temperature | Type               |
|------------|-------------------|--------|-------|--------------------------------------|----------------------|--------------------|
| ViVAA C400 | 16                | 5300   | 55W   | on/off and 0-10V dimming standard    | 3000K/4000K          | Ceiling or pendant |
|            | 16                | 7000   | 70W   | on/off and 0-10V dimming standard    | 3000K/4000K          | Ceiling or pendant |
| ViVAA C600 | 24                | 5300   | 55W   | on/off and 0-10V dimming standard    | 3000K/4000K          | Ceiling or pendant |
|            | 24                | 7000   | 70W   | on/off and 0-10V<br>dimming standard | 3000K/4000K          | Ceiling or pendant |