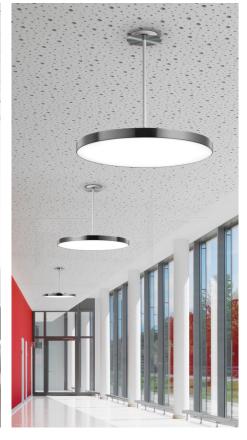

ViVAA is a proud winner of the esteemed Red Dot Award 2015, recognized internationally as the highest award for excellence in product design and design concept.

Premium LEDs combined with a light-enhancing microprism optic provide even, glare-free lighting while using a minimum amount of power. Corridors, entryways and other areas are bathed in warm, welcoming light. The high indirect light brightens walls and visually widens narrow rooms. It is also ideal for rooms with particularly low or sloped ceilings.