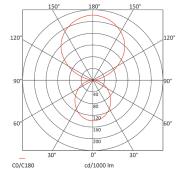

ct design and design concept.

Premium LEDs combined with a light-enhancing microprism optic provide even, glare-free lighting while using a minimum amount of power. Corridors, entryways and other areas are bathed in warm, welcoming light. The high indirect light brightens walls and visually widens narrow rooms. It is also ideal for rooms with particularly low or sloped ceilings.

Environmentally friendly by design, ViVAA is virtually maintenance-free and very easy to maintain. High-quality components and design make this luminaire energy-efficient and durable as well as economical. Fewer fixtures are needed when you're lighting a room with ViVAA.

Available in two styles: Ceiling (far left) or Pendant (left)

## VIVAA TECHNICAL DATA





### Sample of light distributions available









#### ViVAA features at a glance

- Stainless steel luminaire housing
- 50,000 maintenance-free hours of LED life
- High-quality components and materials
- Available as ceiling mount or pendant
- 16" or 24" diameter fixtures
- Suitable for any room height including sloped ceilings
- Easy to clean
- · CDP microprism, satine diffuser
- 0-10V dimmable



High quality LED modules

| Model      | Diameter (inches) | Lumens | Power | Controls                             | Color<br>Temperature | Type               |
|------------|-------------------|--------|-------|--------------------------------------|----------------------|--------------------|
| ViVAA C400 | 16                | 5300   | 55W   | on/off and 0-10V dimming standard    | 3000K/4000K          | Ceiling or pendant |
|            |