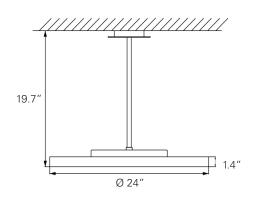

#### ViVAA features at a glance

- Stainless steel luminaire housing
- 50,000 maintenance-free hours of LED life
- High-quality components and materials
- Available as ceiling mount or pendant
- 16" or 24" diameter fixtures
- Suitable for any room height including sloped ceilings
- Easy to clean
- · CDP microprism, satine diffuser
- 0-10V dimmable

High quality LED modules

| Model      | Diameter (inches) | Lumens | Power | Controls                             | Color<br>Temperature | Type               |
|------------|-------------------|--------|-------|--------------------------------------|----------------------|--------------------|
| ViVAA C400 | 16                | 5300   | 55W   | on/off and 0-10V dimming standard    | 3000K/4000K          | Ceiling or pendant |
|            | 16                | 7000   | 70W   | on/off and 0-10V dimming standard    | 3000K/4000K          | Ceiling or pendant |
| ViVAA C600 | 24                | 5300   | 55W   | on/off and 0-10V dimming standard    | 3000K/4000K          | Ceiling or pendant |
|            | 24                | 7000   | 70W   | on/off and 0-10V<br>dimming standard | 3000K/4000K          | Ceiling or pendant |