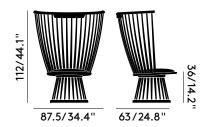

# **FAN CHAIR**

Fan is a modern take on the classical Windsor chair. A British archetype converted to a contemporary silhouette, creating an exclamation mark in any space with a semi-transparent structure that takes up minimal visual mass. Available as Chairs, Stools and Table Bases.

Year of Design 2010

Material Natural – Ash; Black – Stained Ash

Notes Black leather seat pad included.

**FAN CHAIR NATURAL** 

Code FAC01NA

FAN CHAIR BLACK

Code FAC01BL