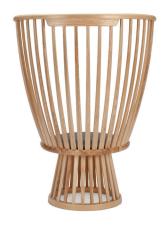

# **FAN CHAIR**

Fan is a modern take on the classical Windsor chair. A British archetype converted to a contemporary silhouette, creating an exclamation mark in any space with a semi-transparent structure that takes up minimal visual mass. Available as Chairs, Stools and Table Bases.

Year of Design 2010

Material Natural – Ash; Black – Stained Ash

Notes Black leather seat pad included.

**FAN CHAIR NATURAL** 

Code FAC01NA

FAN CHAIR BLACK

Code FAC01BL

#### **Process**

Made from steam bent ash in a black stain and clear laquered finish with a black leather seat.