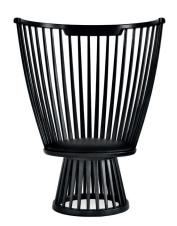

# **FAN CHAIR**

Fan is a modern take on the classical Windsor chair. A British archetype converted to a contemporary silhouette, creating an exclamation mark in any space with a semi-transparent structure that takes up minimal visual mass. Available as Chairs, Stools and Table Bases.

Year of Design 2010

Material Natural – Ash; Black – Stained Ash

Notes Black leather seat pad included.

**FAN CHAIR NATURAL** 

Code FAC01NA

FAN CHAIR BLACK

Code FAC01BL

#### **Process**

Made from steam bent ash in a black stain and clear laquered finish with a black leather seat.