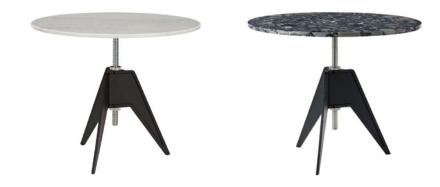

## **BLACK BASE, WHITE MARBLE**

Code SCB03MT04W Components TOPT04W SCB03

Top Colour Top Material Top Finish Base Colour Base Material **Base Finish** 

White Marble Polished Black Cast Iron, Steel Matt Powder Coated

## **BLACK BASE, PEBBLE MARBLE**

Code SCB03MT04PE Components TOPT03PE SCB03

Top Colour Top Material Top Finish Base Colour Base Material Base Finish

Pebble Marble, Plywood Polished Black Cast Iron, Steel Matt Powder Coated