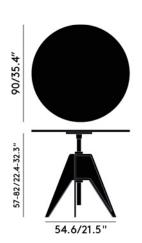

## SCREW CAFÉ TABLE 900

Screw Table is a simple, honest design, inspired by materials and processes of the industrial revolution. Its rotating top on a threaded steel pole allows for adjustable height, while being sturdy, durable, elegant and ideally suited for use both inside and outside.

Year of Design Product Weight Testing Certification BS EN 15372: 2016 Level 2 Service Offer

2007 50.00kg Collection